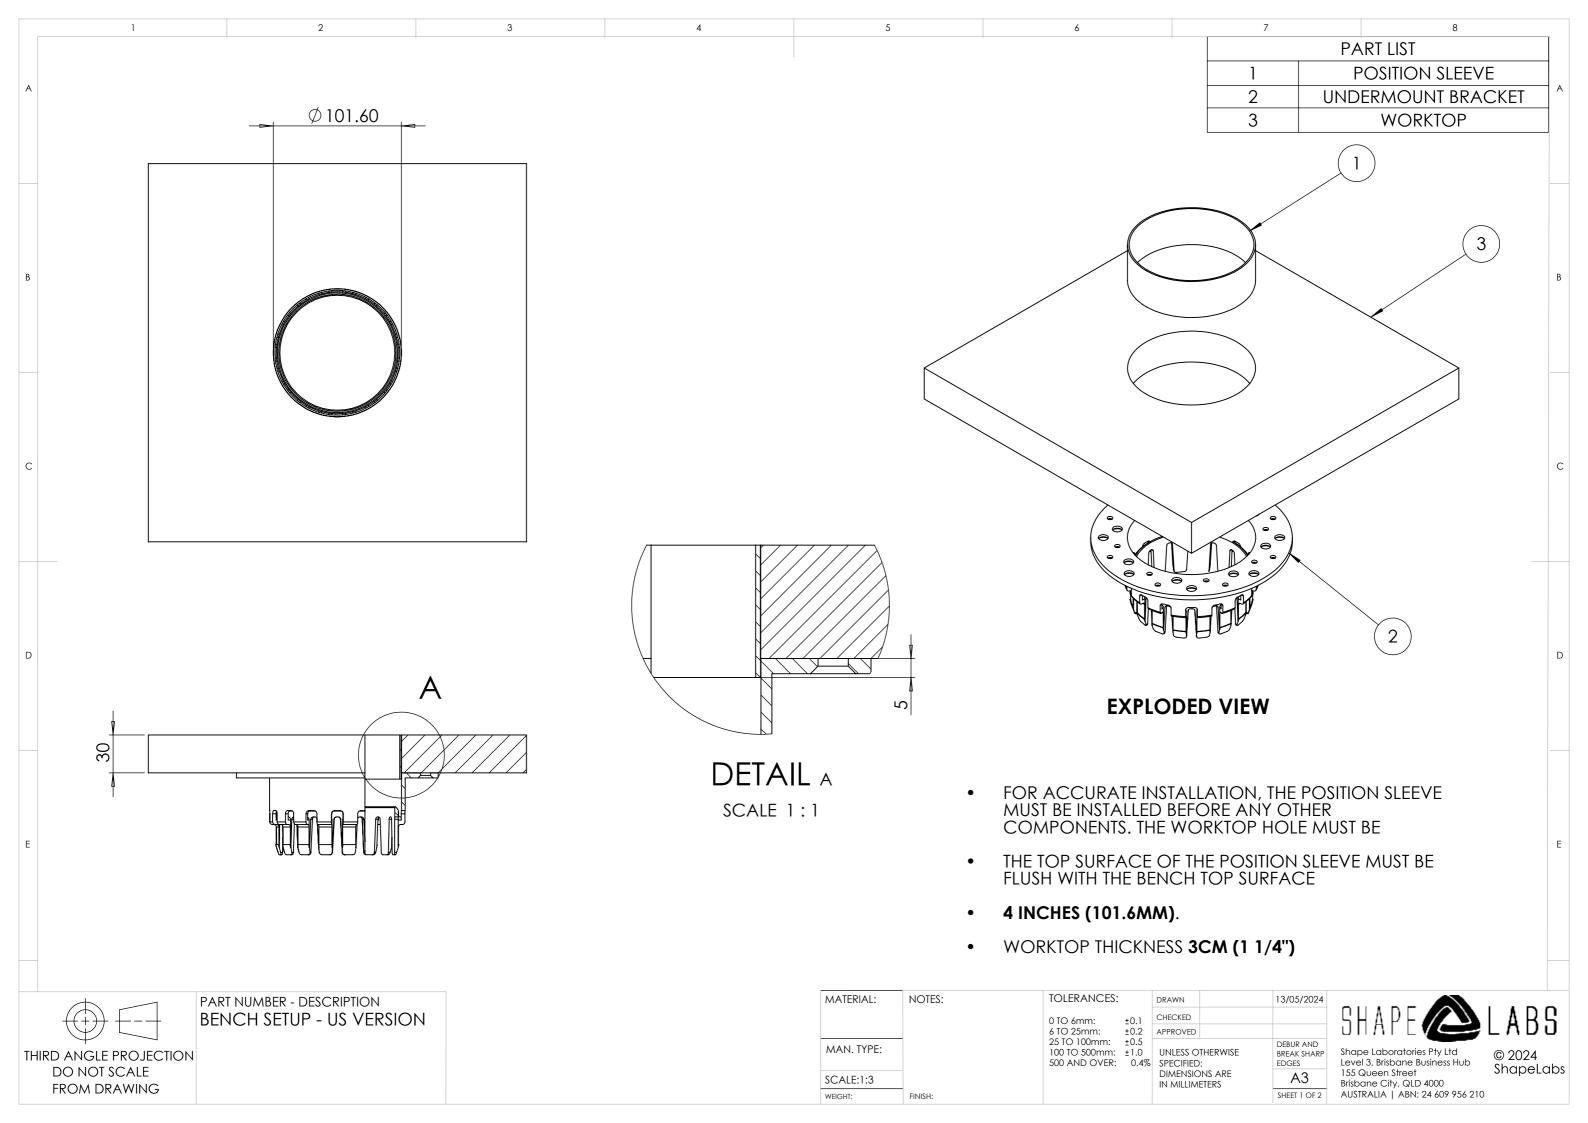

|   | ]                                                      | 2                                                  | 3 | 4 | 5                                                              | 6                                                                                  |                                        |
|---|--------------------------------------------------------|----------------------------------------------------|---|---|----------------------------------------------------------------|------------------------------------------------------------------------------------|----------------------------------------|
| , | A                                                      |                                                    | 5 | 4 |                                                                | 0<br>0                                                                             |                                        |
|   | B<br>WORKTOP THICK                                     | NESS 3CM (1 1/4'')                                 |   |   |                                                                |                                                                                    | THE WORKTO<br>4INCHES (10              |
|   | C                                                      |                                                    |   |   |                                                                |                                                                                    |                                        |
|   | D                                                      |                                                    |   |   |                                                                |                                                                                    |                                        |
|   | E                                                      |                                                    |   |   |                                                                | <ul> <li>FOR ACC<br/>MUST BE<br/>BRACKET</li> </ul>                                | CURATE INSTALL<br>INSTALLED BEFC<br>I. |
| - | THIRD ANGLE PROJECTION<br>DO NOT SCALE<br>FROM DRAWING | rt number - description<br>ENCH SETUP - US VERSION |   |   | MATERIAL: NOTES:<br>MAN. TYPE:<br>SCALE:1:2<br>WEIGHT: FINISH: | TOLERANCI<br>0 TO 6mm:<br>6 TO 25mm:<br>25 TO 100mm<br>100 TO 500mr<br>500 AND OVE | +0 1 CHECKED                           |

## STALLATION, THE POSITION SLEEVE BEFORE PLACING UNDERMOUNT

## ORKTOP HOLE MUST BE S (101.6MM).

7

8

13/05/2024

OTHERWISE

DEBUR AND BREAK SHARP EDGES

 A3
 Shape Laboratories Pty Ltd

 A3
 Brisbane City, QLD 4000